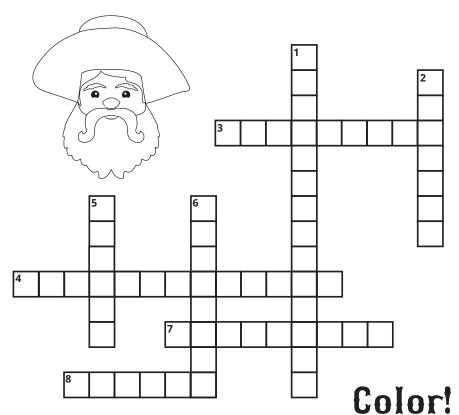

# Crossword Puzzle

### Across

- 3. Smaller than a city, and haunted
- **4.** The 14,000+ foot mountain just outside the window
- 7. Burning up for this bright metal
- 8. Pancake's flat cousin, with a pattern

### Down

- **1.** Little bearded guy with a pickaxe ready to find treasure
- **2.** The big yellow thing in the sky coming up in the morning
- **5.** Dig, dig, dig your way through this to find gold
- 6. Delicious dining spot at Lodge by The Blue