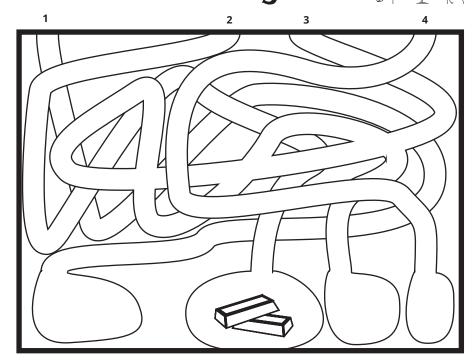

# MYLAROS SILONON

# Waffle Squares

Each person draws one line to connect two dots. Whoever draws the line that completes a full square gets a point. Complete the most Waffle Squares and you win!

# KIDS MENU

**\$5** each

### MINI MYLA

one egg\*, bacon slice or sausage patty and toast

## COLD CEREAL OR GRANOLA

served with cold milk and a side of strawberries

### ONE WAFFLE

served with maple syrup and a side of strawberries

\*egg served your choice of over hard or scrambled only.

# TIC TAC TOE



We kindly request that all children are supervised while at the Lodge by The Blue.

Thank you for your understanding!

# Crossword Puzzle



# Help Prospector Pete find the gold!



### Across

- 3. Smaller than a city, and haunted
- **4.** The 14,000+ foot mountain just outside the window
- 7. Burning up for this bright metal
- 8. Pancake's flat cousin, with a pattern

### Down

- **1.** Little bearded guy with a pickaxe ready to find treasure
- **2.** The big yellow thing in the sky coming up in the morning
- **5.** Dig, dig, dig your way through this to find gold
- 6. Delicious dining spot at Lodge by The Blue